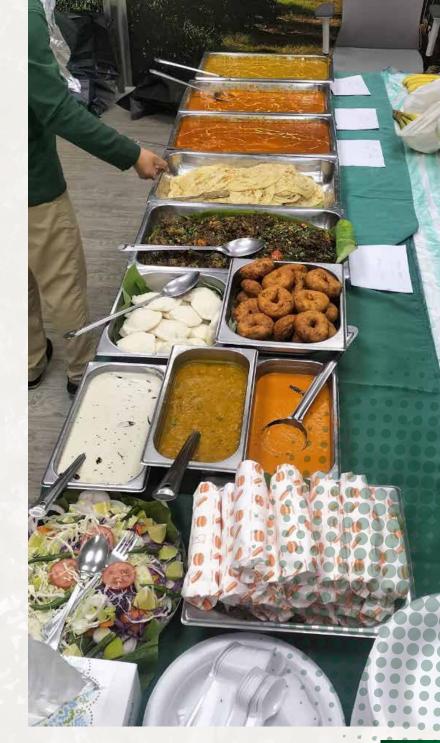

# **Signature Dishes that Define Our Flavor**

Appam Corner's menu boasts an array of traditional Indian dishes, meticulously crafted to provide an unforgettable dining experience. Appetizers such as Malabar Chicken Fry and Gobi Manchurian are crowd favorites, offering a perfect balance of spices and textures. The main course menu is dominated by a selection of aromatic Biryanis and flavorful curries like Mutton Rogan Josh and Butter Chicken, all of which are carefully prepared with high-quality ingredients. Our specialty breads, including Aappam, Parottas, and Naans in a variety of flavors, are ideal accompaniments that elevate the dining experience. For larger gatherings, our customizable combo options provide affordable and flexible choices that ensure every meal feels both generous and satisfying.

## Bulk Orders and Catering: Your Corporate Culinary Partner

Appam Corner has a proven track record of catering to large-scale events, having successfully served over 3000 people at a single corporate event. Our dedicated catering team is well-equipped to handle bulk orders with precision and efficiency.

We specialize in creating customized menus that cater to diverse tastes and dietary preferences, offering a blend of vegetarian, non-vegetarian, and mixed platters. Our reliable logistics network ensures timely delivery across Dubai.