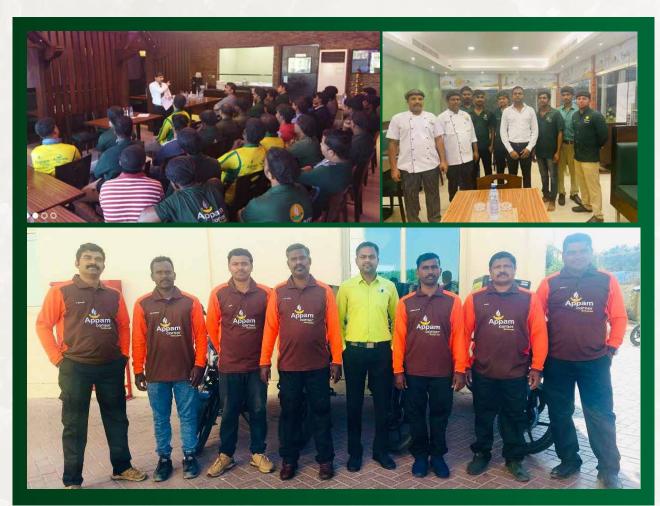

A team of seasoned professionals with over 15 years of experience in the Dubai restaurant industry, Appam Corner is a testament to their dedication to culinary excellence and operational efficiency.

## A Skilled and Dedicated Culinary Team

At Appam Corner, the culinary team stands as the backbone of the brand's success. The team is composed of highly skilled chefs and kitchen staff, trained extensively in the art of South Indian, Chettinad, and Tandoori cuisine. These chefs bring authentic spice-blending techniques and cooking expertise that ensure every dish captures the essence of traditional Indian flavors.

From preparing intricate spice mixes to managing bulk orders with precision, the culinary team's dedication is evident in every plate. Additionally, the entire staff—from chefs to servers—undergoes rigorous training to uphold the high standards of service that Appam Corner is known for, ensuring guests experience the warmth and hospitality that is intrinsic to Indian culture.